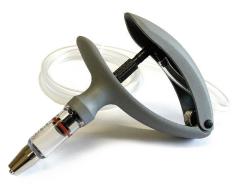

### **Injectable Drench Gun**

Durable plactic adjustable from 2.5ml to 5ml.

**Drench Gun \$38.40** 