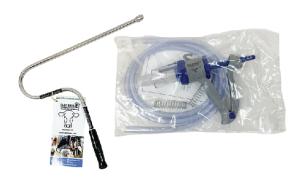

#### **Easy BossE Oral Drench Device**

The Easy BossE is an oral distraction tool that can reduce fear and stress in your animal when being treated, groomed, tagged etc. Increases safety for both the animal and the stockman.

**Drench Gun \$242.79** 

Distractor \$113.04

Order direct from: sales@ahdltd.co.nz Phone 06 873 3611 www.ahdltd.co.nz