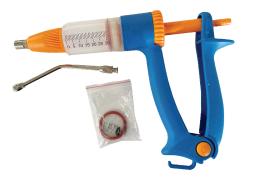

#### **Plastic Drench Gun 30ml**

Durable plactic 30ml Comes with nozzle and spare seal.

Drench Gun \$69.50