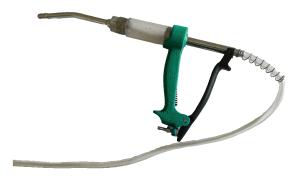

### **Metal Sheep Drench Gun 30ml**

Chemical resistent components Easy-flow valve Adjustable up to 30ml

\$52.13